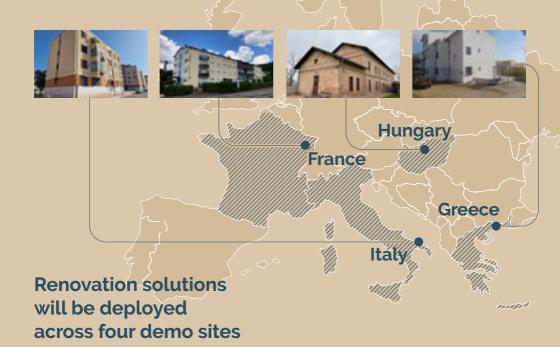

## Overview of REHOUSE Renovation Packages

Eight renovation packages will be deployed across the demo sites. The goal of the project is to make the renovation packages market-ready by demonstrating them across a variety of environments. By the end of the project the renovation packages will have a technology-readiness-level of seven or more.